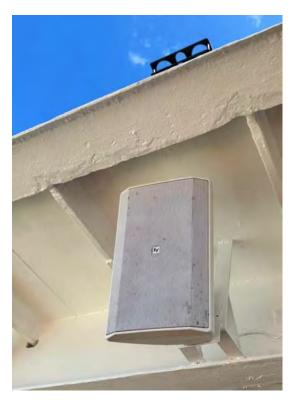

THE DIFFERENCE

# MAIN SALON SOUND SYSTEM

- Cabinet Passive Speakers build in but removable from Main Stage
- \* EV RX 115/75 400 WATTS
- ✤ 2 x in Total
- \* Amplifier Required



# MAIN SALON SOUND SYSTEM



- Cabinet Passive Subwoofers
   build in but removable from Main
   Stage
- \* EV RX 118 S 600 WATTS
- ✤ 2 x in Total
- Amplifier Required

# **TOY BAR SOUND SYSTEM**



SFADREAM

- \* 2x Bose 251 environmental speaker
- 2.5" full-range drivers and a 5.25" woofer.
- \* 2x Electro-Voice EVID 6.2 Dual 6-Inch
  - Surface Mount Speakers (White)
- \* 1x Mixer Reloop RMX 33i
- \* 1x Amplifier T. Amp E-1200



#### Mixer Mix 12 FX Removable





#### Mixer Mix 12 FX Removable





#### ✤ Crown Amplifier XLS 1000 W





#### ✤ 4 x Electro-Voice EVID-S8.2W

#### 8" Speaker White Cabinet 8ω





# **POOL BAR NOTES**

3.5 mm stereo jack connection or Logitech
 Wireless Bluetooth Speaker Adapter



- On Mix12fx mixer multiple connections for
   Microphone etc.
- Pool Bar and Toy Bar sounds systems can only handle background/lounge music and does not have any subwoofers installed (not for loud parties)