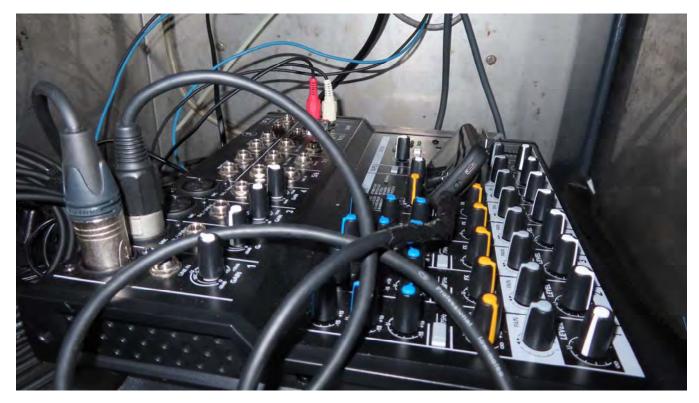

akers EV



# MAIN SALON SOUND SYSTEM

Ceiling Passive
Speakers EV SX80
175 WATTS
4 in total
Amplifier Required



IT'S YACHTING, NOT CRUISING | ENJOY THE DIFFERENCE

# MAIN SALON SOUND SYSTEM

- Cabinet Passive Speakers build in but removable from Main Stage
- \* EV RX 115/75 400 WATTS
- ✤ 2 x in Total
- \* Amplifier Required



# MAIN SALON SOUND SYSTEM



- Cabinet Passive Subwoofers
   build in but removable from Main
   Stage
- \* EV RX 118 S 600 WATTS
- ✤ 2 x in Total
- Amplifier Required

# **TOY BAR SOUND SYSTEM**



SFADREAM

- \* 2x Bose 251 environmental speaker
- 2.5" full-range drivers and a 5.25" woofer.
- \* 2x Electro-Voice EVID 6.2 Dual 6-Inch
  - Surface Mount Speakers (White)
- \* 1x Mixer Reloop RMX 33i
- \* 1x Amplifier T. Amp E-1200



#### Mixer Mix 12 FX Removable





#### Mixer Mix 12 FX Removable





#### ✤ Crown Amplifier XLS 1000 W





#### ✤ 4 x Electro-Voice EVID-S8.2W

#### 8" Speaker White Cabinet 8ω





# **POOL BAR NOTES**

3.5 mm stereo jack connection or Logitech
 Wireless Bluetooth Speaker Adapter



- On Mix12fx mixer multiple connections for
   Microphone etc.
- Pool Bar and Toy Bar sounds systems can only handle background/lounge music and does not have any subwoofers installed (not for loud parties)