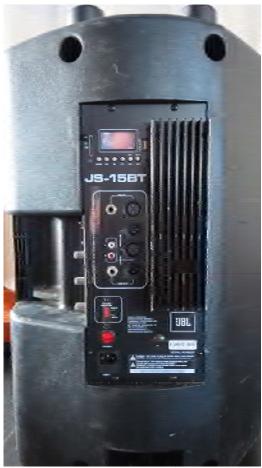

# PORTABLE SOUND SYSTEMS

- \* JBL JS BT15 200 WATTS
- Active speakers Powered
- \* No Amplifier Required
- ✤ Total of 1
- Fits on speaker stands (2

available)

CE

Multiple connections

IT'S YACHTING, NOT CRUISING | ENJOY THE DIFFERENCE