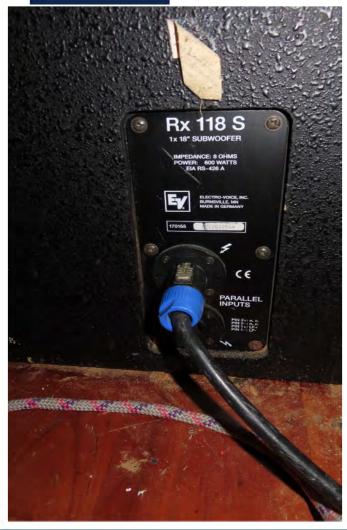

### **MAIN SALON**

- Cabinet Subwoofers built in
- \* EV RX 118 S 600 WATTS
- ✤ 2 x in Total

# MAIN SALON SOUND SYSTEM

- Cabinet Passive Subwoofers
   build in but removable from Main
   Stage
- \* EV RX 118 S 600 WATTS
- ✤ 2 x in Total
- Amplifier Required