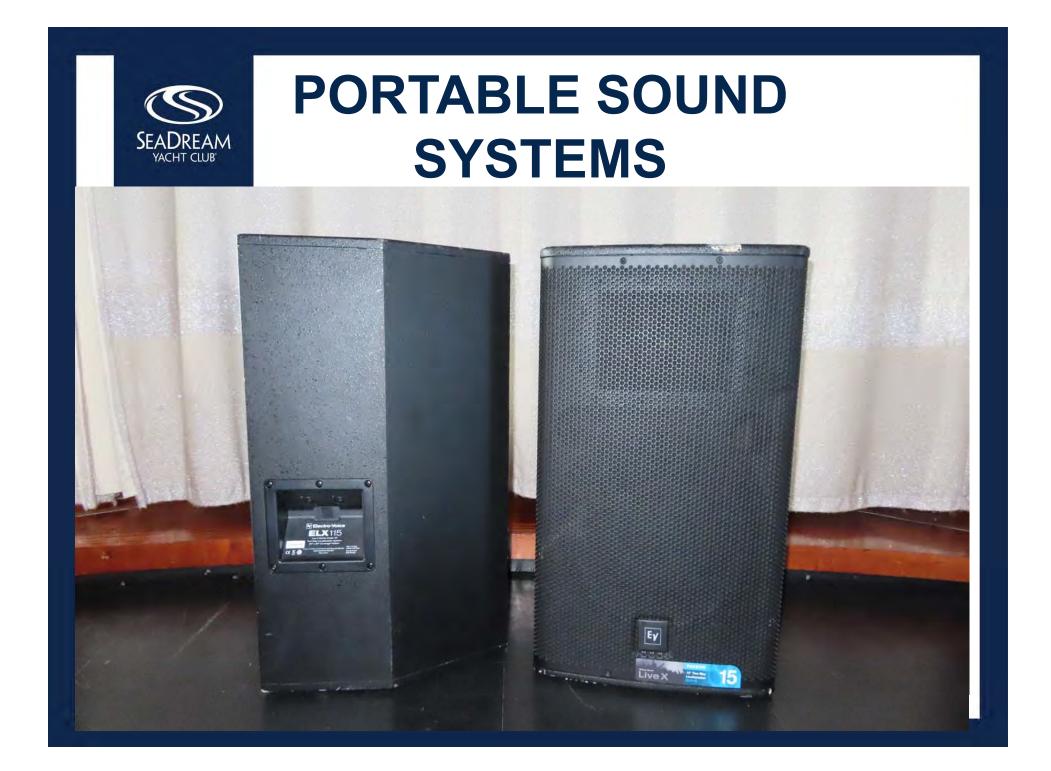

# PORTABLE SOUND SYSTEMS

- \* EV ELX115 400 WATTS
- Passive speakers
- \* Amplifier Required
- \* Total of 2
- Fits on speaker stands (2 available)

UBL

# PORTABLE SOUND SYSTEMS

- \* JBL JS BT15 200 WATTS
- Active speakers Powered
- \* No Amplifier Required
- ✤ Total of 1
- Fits on speaker stands (2

available)

CE

Multiple connections

IT'S YACHTING, NOT CRUISING | ENJOY THE DIFFERENCE