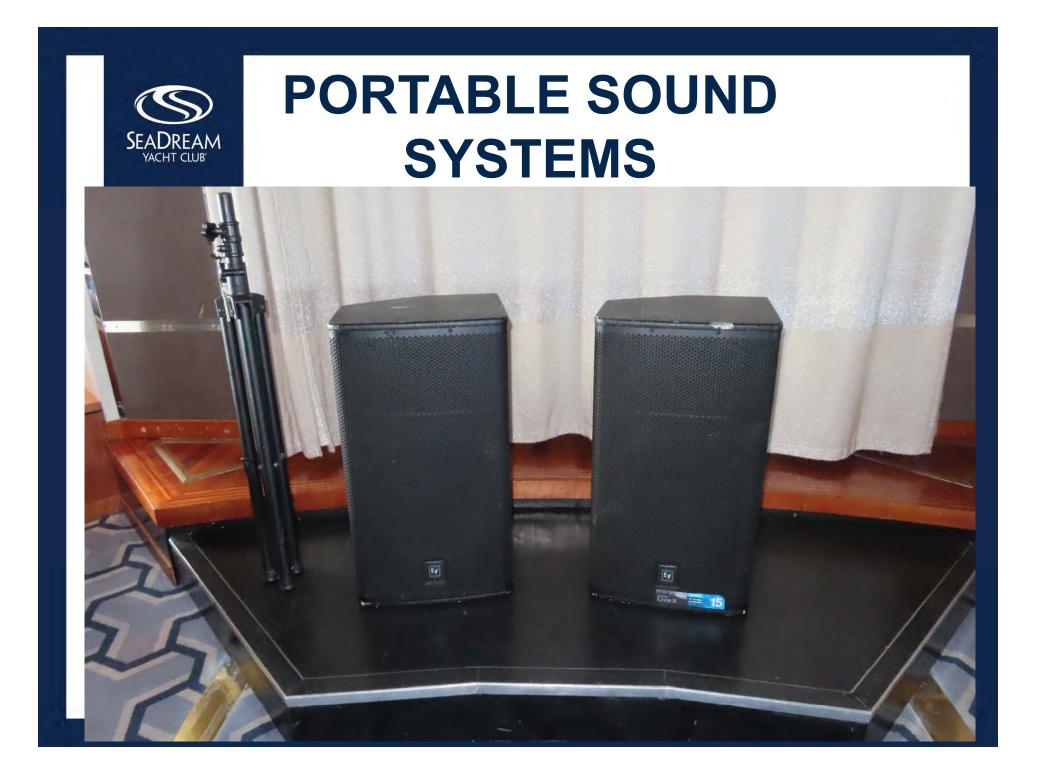

# PORTABLE SOUND SYSTEMS

- \* EV ELX115 400 WATTS
- Passive speakers
- \* Amplifier Required
- \* Total of 2
- Fits on speaker stands (2 available)

UBL

# PORTABLE SOUND SYSTEMS

- \* JBL JS BT15 200 WATTS
- Active speakers Powered
- \* No Amplifier Required
- ✤ Total of 1
- Fits on speaker stands (2

available)

CE

Multiple connections

IT'S YACHTING, NOT CRUISING | ENJOY THE DIFFERENCE