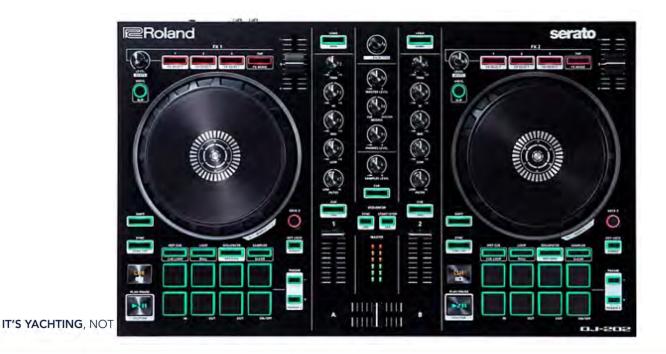

# **DISCO LIGHT**

- NEW 1X Swarm wash disco light
- \* 1x NK Lighting
- \* 1x disco light par old

- \* DJ Stand Vonyx with side Skirts White/Black
- \* DJ CONTROLLER Roland DJ-202 Serato DJ

#### Controller