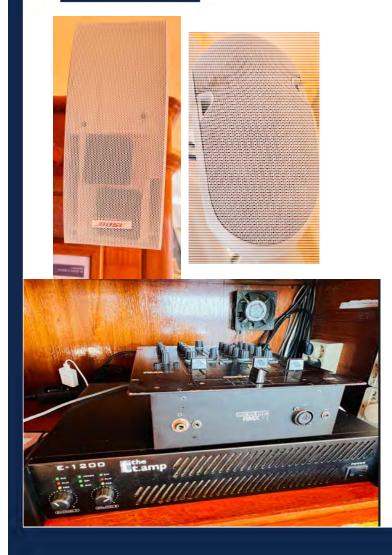

# **TOY BAR SOUND SYSTEM**

SFADREAM

- \* 2x Bose 251 environmental speaker
- 2.5" full-range drivers and a 5.25" woofer.
- \* 2x Electro-Voice EVID 6.2 Dual 6-Inch
  - Surface Mount Speakers (White)
- \* 1x Mixer Reloop RMX 33i
- \* 1x Amplifier T. Amp E-1200