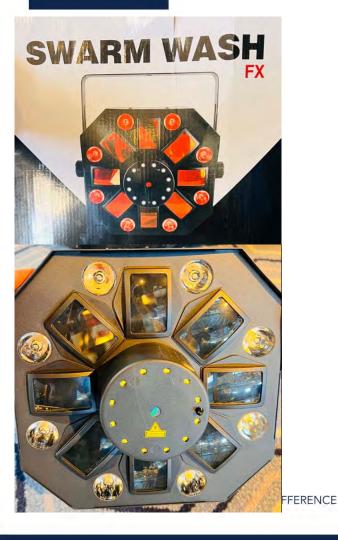

# **DISCO LIGHT**

- NEW 1X Swarm wash disco light
- \* 1x NK Lighting
- \* 1x disco light par old

- \* DJ Stand Vonyx with side Skirts White/Black
- \* DJ CONTROLLER Roland DJ-202 Serato DJ