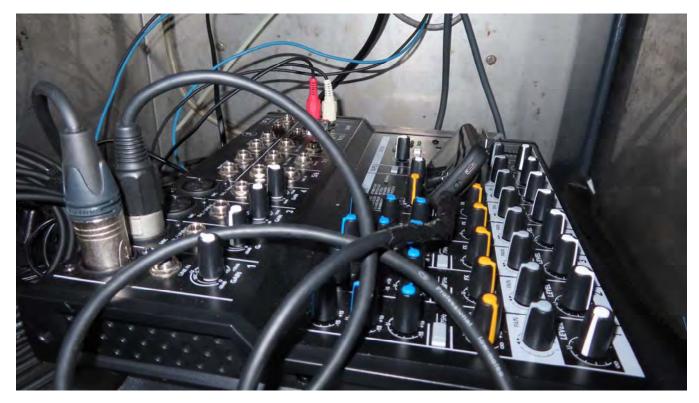

M

Ceiling Passive
Speakers EV SX80
175 WATTS
4 in total
Amplifier Required



IT'S YACHTING, NOT CRUISING | ENJOY THE DIFFERENCE

# MAIN SALON SOUND SYSTEM

- Cabinet Passive Speakers build in but removable from Main Stage
- \* EV RX 115/75 400 WATTS
- ✤ 2 x in Total
- \* Amplifier Required



# MAIN SALON SOUND SYSTEM



- Cabinet Passive Subwoofers
   build in but removable from Main
   Stage
- \* EV RX 118 S 600 WATTS
- ✤ 2 x in Total
- Amplifier Required

# **TOY BAR SOUND SYSTEM**



SFADREAM

- \* 2x Bose 251 environmental speaker
- 2.5" full-range drivers and a 5.25" woofer.
- \* 2x Electro-Voice EVID 6.2 Dual 6-Inch
  - Surface Mount Speakers (White)
- \* 1x Mixer Reloop RMX 33i
- \* 1x Amplifier T. Amp E-1200



#### Mixer Mix 12 FX Removable





#### Mixer Mix 12 FX Removable





#### ✤ Crown Amplifier XLS 1000 W





#### ✤ 4 x Electro-Voice EVID-S8.2W

#### 8" Speaker White Cabinet 8ω





# **POOL BAR NOTES**

3.5 mm stereo jack connection or Logitech
 Wireless Bluetooth Speaker Adapter



- On Mix12fx mixer multiple connections for
   Microphone etc.
- Pool Bar and Toy Bar sounds systems can only handle background/lounge music and does not have any subwoofers installed (not for loud parties)