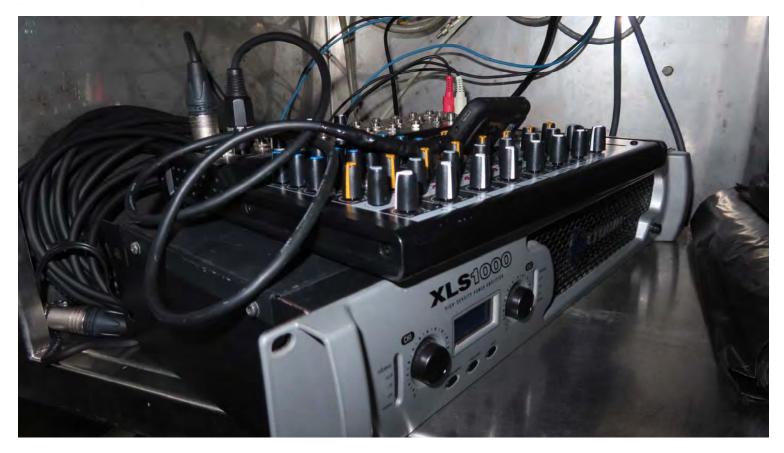

WATTS
4 in total
Amplifier Required



IT'S YACHTING, NOT CRUISING | ENJOY THE DIFFERENCE

# MAIN SALON SOUND SYSTEM

- Cabinet Passive Speakers build in but removable from Main Stage
- \* EV RX 115/75 400 WATTS
- ✤ 2 x in Total
- \* Amplifier Required



# MAIN SALON SOUND SYSTEM



- Cabinet Passive Subwoofers
   build in but removable from Main
   Stage
- \* EV RX 118 S 600 WATTS
- ✤ 2 x in Total
- Amplifier Required

# **TOY BAR SOUND SYSTEM**



SFADREAM

- \* 2x Bose 251 environmental speaker
- 2.5" full-range drivers and a 5.25" woofer.
- \* 2x Electro-Voice EVID 6.2 Dual 6-Inch
  - Surface Mount Speakers (White)
- \* 1x Mixer Reloop RMX 33i
- \* 1x Amplifier T. Amp E-1200



#### Mixer Mix 12 FX Removable





#### Mixer Mix 12 FX Removable





#### ✤ Crown Amplifier XLS 1000 W





#### ✤ 4 x Electro-Voice EVID-S8.2W

#### 8" Speaker White Cabinet 8ω





# **POOL BAR NOTES**

3.5 mm stereo jack connection or Logitech
 Wireless Bluetooth Speaker Adapter



- On Mix12fx mixer multiple connections for
   Microphone etc.
- Pool Bar and Toy Bar sounds systems can only handle background/lounge music and does not have any subwoofers installed (not for loud parties)