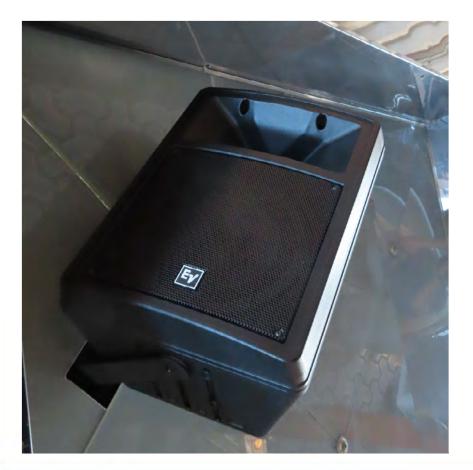

# MAIN SALON SOUND SYSTEM

- Cabinet Passive Speakers build in but removable from Main Stage
- \* EV RX 115/75 400 WATTS
- ✤ 2 x in Total
- \* Amplifier Required

# MAIN SALON SOUND SYSTEM

- Cabinet Passive Subwoofers
   build in but removable from Main
   Stage
- \* EV RX 118 S 600 WATTS
- ✤ 2 x in Total
- Amplifier Required