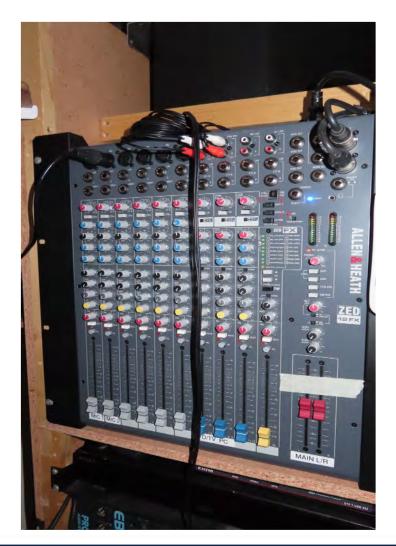

# **MAIN SALON**

Main Mixer Allen
 and Heath ZED 12
 FX Non removable
 Several

connections possible