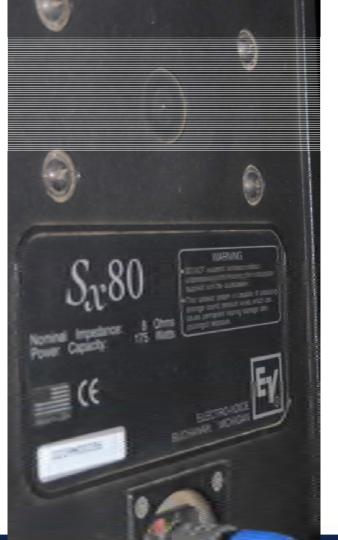

# Ceiling PassiveSpeakers EV

# MAIN SALON SOUND SYSTEM

Ceiling Passive
Speakers EV SX80
175 WATTS
4 in total
Amplifier Required

IT'S YACHTING, NOT CRUISING | ENJOY THE DIFFERENCE