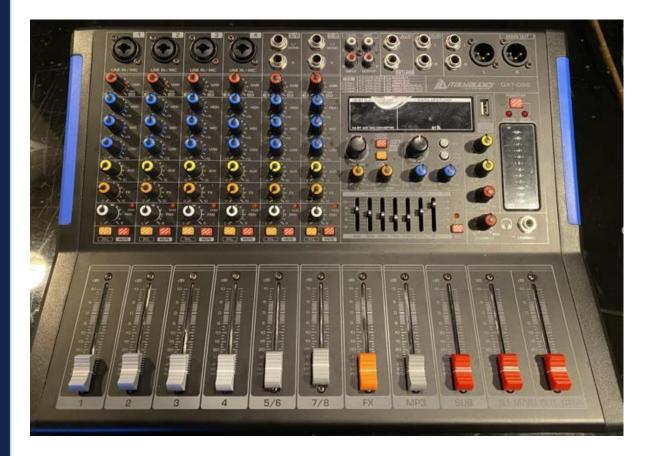

#### \* Helvar special lightning control

ItalyAudio
 Pro QXT-08E
 8 channel

Dual voltage

- 2 x Shure SLX4 wireless microphone receiver
- \* 2x wireless microphone SLX 2

Note: need to replace antenna of one receiver