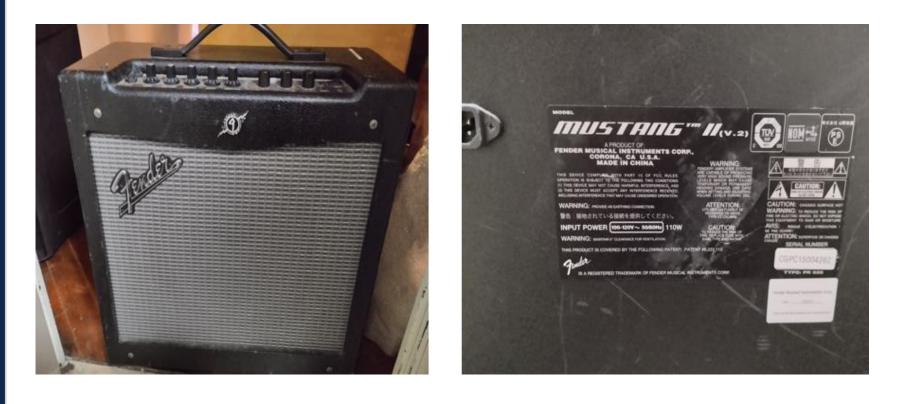

|   |
|            | and the second se | Contrat       | Children of Childr |   |



#### Mixing Desk Mx1204. Filter-75Hz low cut 18dB. 48V phantom power





### PORTABLE SOUND SYSTEMS





## PORTABLE SOUND SYSTEMS



- \* 1 x JBL EON 615
- Fits on speaker stands (2 available)
- Dual voltage
- Full range, powered speaker
- 430 Watts max



敬

## PORTABLE SOUND SYSTEMS

#### 2x QSC portable power speaker





IT'S TACHTING, NOT CRUISING (ENJOY THE DIFFERENCE)



敬

### PORTABLE SOUND SYSTEMS

#### **1x Fender Amplifier**





## PORTABLE SOUND SYSTEMS

#### Pioneer DDJ-SB3 DJ controller



IT'S YACHTING, NOT CRUISING | ENJOY THE DIFFERENCE





#### Various connections cables available as per below

- 9 XLR leads suitable for powered speakers & microphones
- \* 8 short XLR leads for wireless microphones
- \* Each speaker has its own leads
- \* Various but limited extension leads both European & American plugs
- 2 step down transformers 220v to 110v



#### **GENERAL COMMENTS**

\* SDII currently have a DJ booth

- Our equipment is of course available to you, but we do still recommend bringing your own speakers
- Please keep in mind that all venues are relatively small with limited space for any large equipment