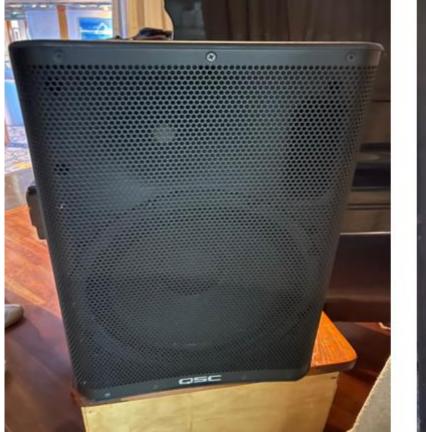

#### 2x QSC portable power speaker

IT'S TACHTING, NOT CRUISING (ENJOY THE DIFFERENCE)

敬