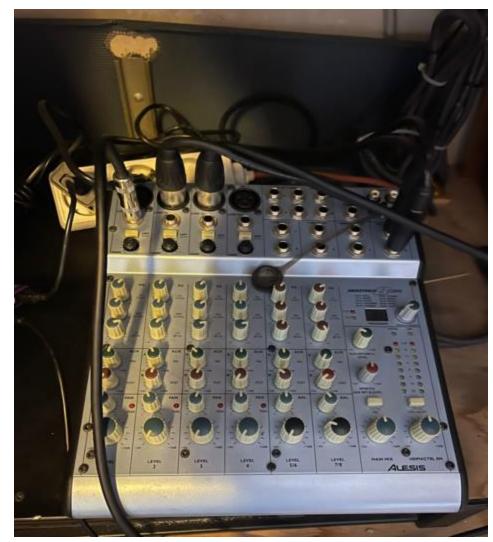

#### PIANO BAR

- Alesis Multimix 8 channels USB FX, USB/Audio interface
- XLR inputs, 48V
  Phantom power
  - 16-bit, 44.1/48 kHz stereo USB output

#### Mixing Desk Mx1204. Filter-75Hz low cut 18dB. 48V phantom power