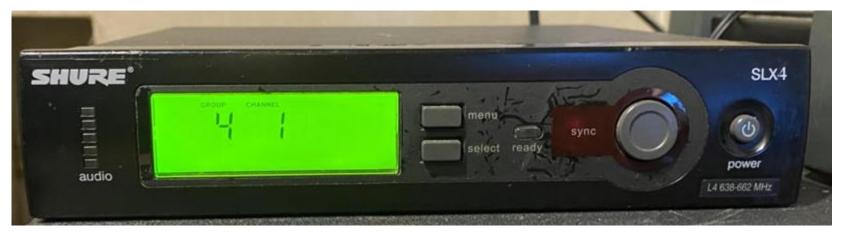

#### \* Helvar special lightning control

ItalyAudio
 Pro QXT-08E
 8 channel

Dual voltage

- 2 x Shure SLX4 wireless microphone receiver
- \* 2x wireless microphone SLX 2

Note: need to replace antenna of one receiver