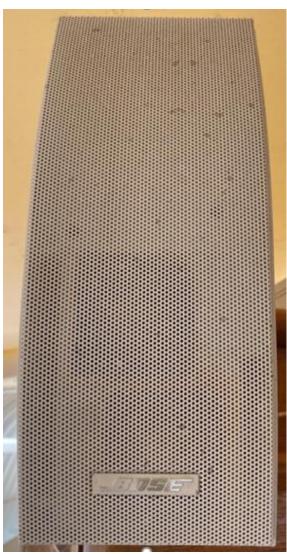

# TOP OF THE YACHT

- Built in BOSE 251 environmental Speakers(4,2 facing fwd & back)
   200 Watts
- 3.5mm stereo jack connection
- Only suitable for background music
- Top of the Yacht Bar has integrated disco lights