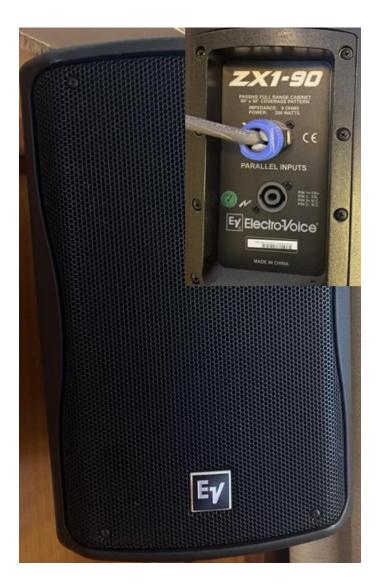

#### **PIANO BAR**

- 2x EV ZX1-90 non powered speakers
- Parallel inputs
- \* 200 Watts
- Fixed & wall mounted

\*

發