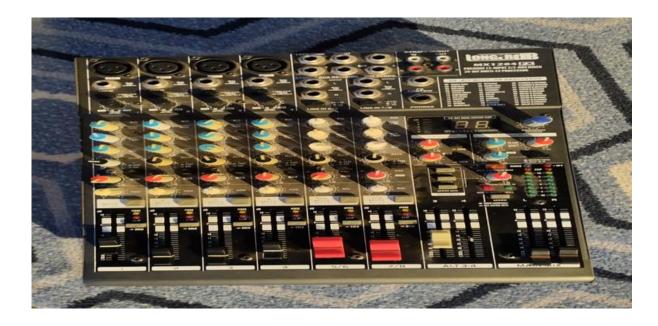

|   |
|            | and the second se | Contrat       | Children of Childr |   |



#### Mixing Desk Mx1204. Filter-75Hz low cut 18dB. 48V phantom power





### PORTABLE SOUND SYSTEMS





## PORTABLE SOUND SYSTEMS



- \* 1 x JBL EON 615
- Fits on speaker stands (2 available)
- Dual voltage
- Full range, powered speaker
- 430 Watts max



敬

## PORTABLE SOUND SYSTEMS

#### 2x QSC portable power speaker





IT'S TACHTING, NOT CRUISING (ENJOY THE DIFFERENCE)



敬

### PORTABLE SOUND SYSTEMS

#### **1x Fender Amplifier**





## PORTABLE SOUND SYSTEMS

#### Pioneer DDJ-SB3 DJ controller



IT'S YACHTING, NOT CRUISING | ENJOY THE DIFFERENCE





#### Various connections cables available as per below

- 9 XLR leads suitable for powered speakers & microphones
- \* 8 short XLR leads for wireless microphones
- \* Each speaker has its own leads
- \* Various but limited extension leads both European & American plugs
- 2 step down transformers 220v