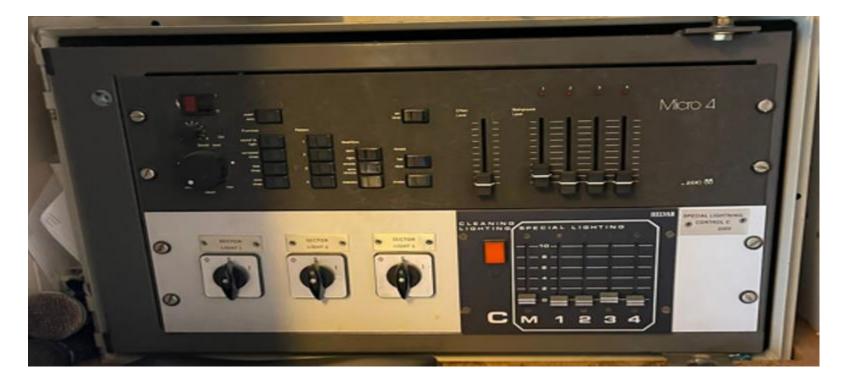

#### \* Helvar special lightning control

ItalyAudio
 Pro QXT-08E
 8 channel

Dual voltage

- 2 x Shure SLX4 wireless microphone receiver
- \* 2x wireless microphone SLX 2

Note: need to replace antenna of one receiver