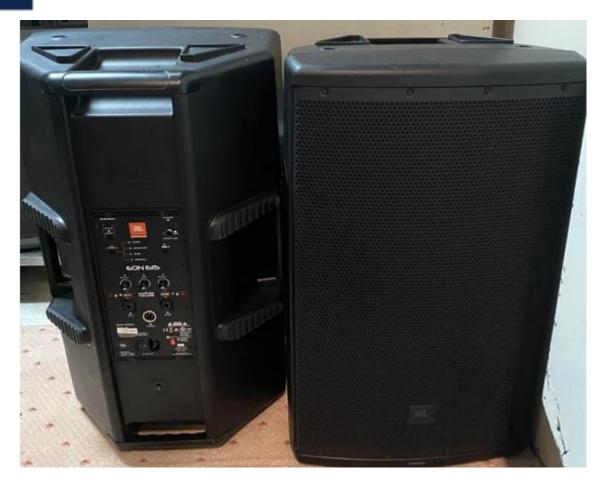

## PORTABLE SOUND SYSTEMS

- \* 1 x JBL EON 615
- Fits on speaker stands (2 available)
- Dual voltage
- Full range, powered speaker
- 430 Watts max

敬