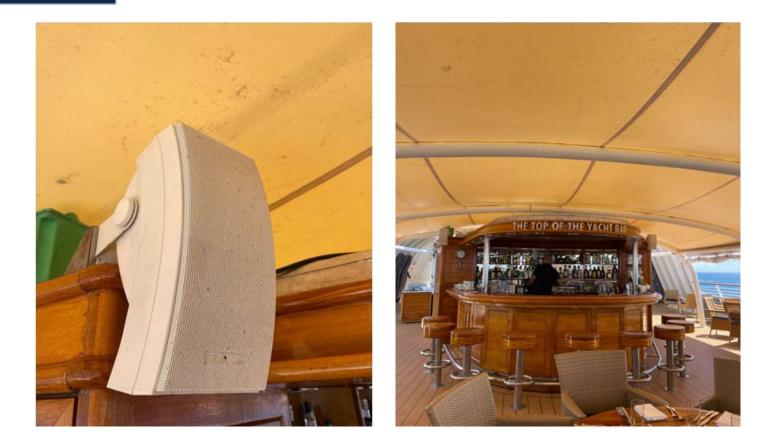

# TOP OF THE YACHT

- Built in BOSE 251 environmental Speakers(4,2 facing fwd & back)
   200 Watts
- 3.5mm stereo jack connection
- Only suitable for background music
- Top of the Yacht Bar has integrated disco lights