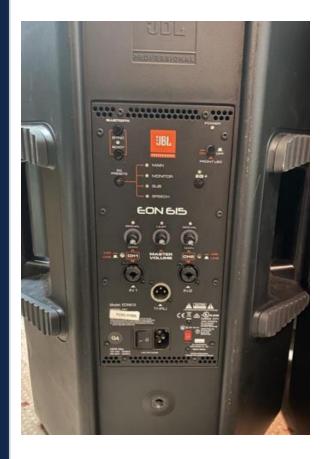

## PORTABLE SOUND SYSTEMS

- \* 1 x JBL EON 615
- Fits on speaker stands (2 available)
- Dual voltage
- Full range, powered speaker
- 430 Watts max

敬