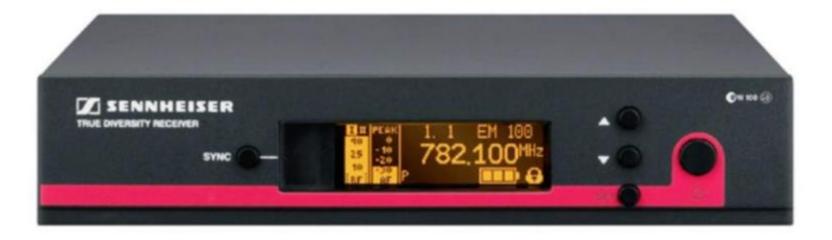

8 kHz stereo USB output





#### **PIANO BAR**

#### ElectroVoice CPS 2.4 Rackmount Stereo Power Amplifier (400W/Channel @ 4 Ohms)

|             | •                            |  |                       | POWER |  |
|-------------|------------------------------|--|-----------------------|-------|--|
| 041 042<br> | POWER<br>Standby<br>BIDS-Hel |  |                       |       |  |
|             |                              |  | and the second second |       |  |



#### **PIANO BAR**

#### \* Helvar special lightning control







ItalyAudio
 Pro QXT-08E
 8 channel

Dual voltage



- 2 x Shure SLX4 wireless microphone receiver
- \* 2x wireless microphone SLX 2

Note: need to replace antenna of one receiver





- \* 1x Sennheiser receiver EW 100G3
- \* 1x wireless microphone SLX 2





#### Integrated CRESTRON projector & master volume controller

| MARRIAM    | SEADRE                                                                                                                                                                                                                                                                                                                                                                                                                                                                                                                                                                                                                                                                                              | LAM II        |