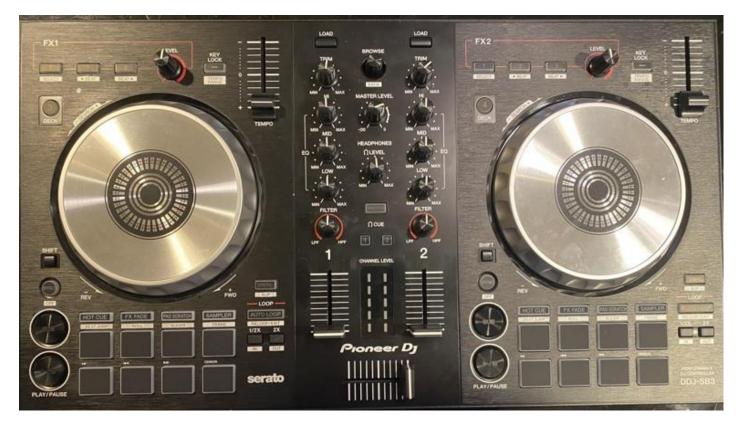

#### Pioneer DDJ-SB3 DJ controller

IT'S YACHTING, NOT CRUISING | ENJOY THE DIFFERENCE