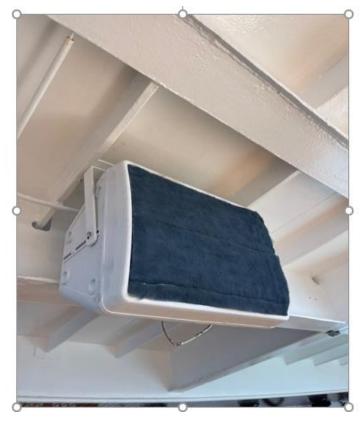

ded -

# Sound Equipment SeaDream UPDATED March 2024





## **POOL BAR**

- Pioneer DVD player (for movie under the stars)
- TOA Stereo Mixer M-243
- Behringer powered AMP NUKE NU4-6000 (4 channels)





### **POOL BAR**

✤ 4 Speakers, 2 fixed in ceiling, medium size







#### **POOL BAR**

#### $_{\clubsuit}$ 2 fixed, low level, back of the ship







# **POOL BAR NOTES**

- Fitted weather proof speakers 2 front & 2 rear
- Used for back ground music only, as speakers outside aren't designed for loud music
- ✤ 3.5 mm stereo jack connection
- ✤ 6 channel on mixer multiple connections inc. Microphone etc.



# TOP OF THE YACHT

- Built in BOSE 251 environmental Speakers(4,2 facing fwd & back)
   200 Watts
- 3.5mm stereo jack connection
- Only suitable for background music
- Top of the Yacht Bar has integrated disco lights





## TOP OF THE YACHT





#### **PIANO BAR**

- 2x EV ZX1-90 non powered speakers
- Parallel inputs
- \* 200 Watts
- Fixed & wall mounted





\*

發

#### PIANO BAR

- Alesis Multimix 8 channels USB FX, USB/Audio interface
- XLR i