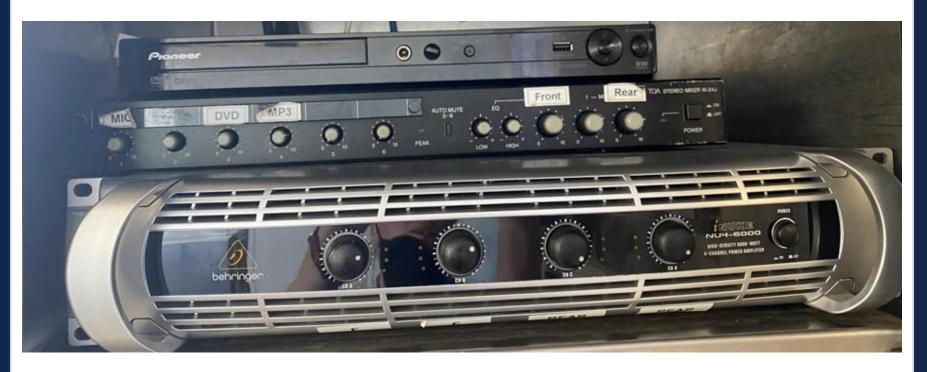

## **POOL BAR**

- Pioneer DVD player (for movie under the stars)
- TOA Stereo Mixer M-243
- Behringer powered AMP NUKE NU4-6000 (4 channels)