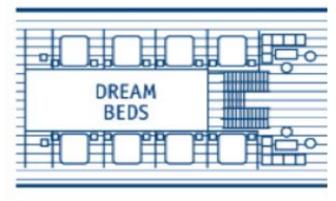

| Recreational Area | Balinese Beds (Dream beds) |
|-------------------|----------------------------|
| Location          | Deck 6                     |
| Capacity          | 8 Balinese Beds            |