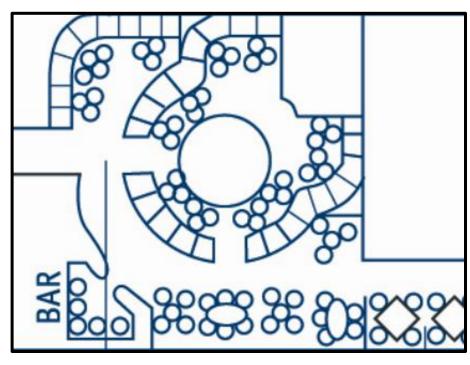

| Room     | Main Salon       |
|----------|------------------|
| Location | Deck 3           |
| Location | Deck 3           |
| Capacity | 112 guests       |
| Tables   | 9 oval + 9 round |

Table set-up - Main Salon