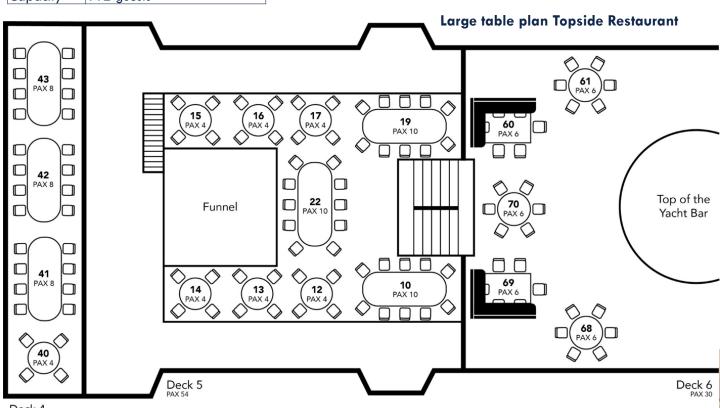

**Large Plan Dining Salon** 

| Room     | Topside Restaurant       |
|----------|--------------------------|
|          |                          |
| Location | Deck 4 Aft, Deck 5 and 6 |
|          |                          |
| Capacity | 112 quests               |