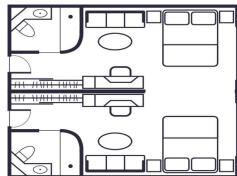

| Location                | Deck 4                          |
|-------------------------|---------------------------------|
| # of Regular Staterooms | 16                              |
| Size                    | 195 sq. feet = 18.12 sq. meters |

## Regular Stateroom

| Location                   | Deck 3                          |
|----------------------------|---------------------------------|
| # of Regular Staterooms    | 21                              |
| Size of Regular Staterooms | 195 sq. feet = 18.12 sq. meters |
| OR                         |                                 |
| # of Regular Staterooms    | 13                              |
| # of Commodore Suites      | 4                               |
| Size of Commodore Suites   | 390 sq. feet = 36.24 sq. meters |

| Location                       | Deck 2                          |
|--------------------------------|---------------------------------|
| # of Regular Staterooms        | 16                              |
| Size of Regular Staterooms     | 195 sq. feet = 18.12 sq. meters |
| Wheelchair Access Room         | 1 (#215)                        |
| Size of Wheelchair Access Room | 250 sq. feet = 23.22 sq. meters |
| OR                             |                                 |
| Wheelchair Access Room         | 1 (#215)                        |
| # of Regular Staterooms        | 13                              |
| # of Commodore Suites          | 4                               |
| Size of Commodore Suites       | 390 sq. feet = 36.24 sq. meters |

### **Regular Stateroom**