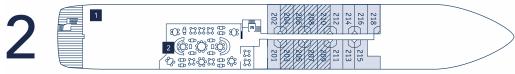

| Location                | Deck 4                          |
|-------------------------|---------------------------------|
| # of Regular Staterooms | 16                              |
| Size                    | 195 sq. feet = 18.12 sq. meters |