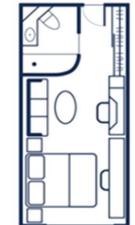

| Location                | Deck 4                          |
|-------------------------|---------------------------------|
| # of Regular Staterooms | 16                              |
| Size                    | 195 sq. feet = 18.12 sq. meters |

## Regular Stateroom

| Location                   | Deck 3                          |
|----------------------------|---------------------------------|
| # of Regular Staterooms    | 21                              |
| Size of Regular Staterooms | 195 sq. feet = 18.12 sq. meters |
| OR                         |                                 |
| # of Regular Staterooms    | 13                              |
| # of Commodore Suites      | 4                               |
| Size of Commodore Suites   | 390 sq. feet = 36.24 sq. meters |

### **Regular Stateroom**