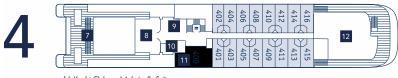

**Large Plan Dining Salon** 

| Room     | Topside Restaurant       |
|----------|--------------------------|
|          |                          |
| Location | Deck 4 Aft, Deck 5 and 6 |
|          |                          |
| Capacity | 112 quests               |

Note: Total four bars. Two bars are open at any one time.

| IACITI CLOD |                         |  |
|-------------|-------------------------|--|
| Daam        | Library                 |  |
| Room        | Library                 |  |
|             |                         |  |
| Location    | Deck 4                  |  |
|             |                         |  |
| Capacity    | 28 Seats                |  |
| Capacity    | 70 – 80 people standing |  |

The library works well as a small meeting room or a small private cocktail party.

| Room          | Spa                 |
|---------------|---------------------|
|               |                     |
| Location      | Deck 4              |
|               |                     |
| Opening hours | 8:00 - 20:00        |
|               | 5 Treatment Rooms   |
| Capacity      | 1 Hairdresser Salon |