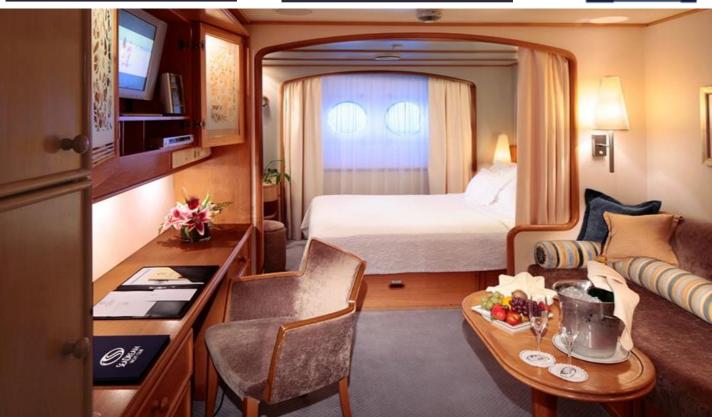

#### Commodore suite alt. B

| Stateroom   | Admiral Suite                  |
|-------------|--------------------------------|
| Room Number | 400                            |
| Koom romber | 400                            |
| Size        | 375 sq. feet = 34.8 sq. meters |
| Location    | Deck 4                         |