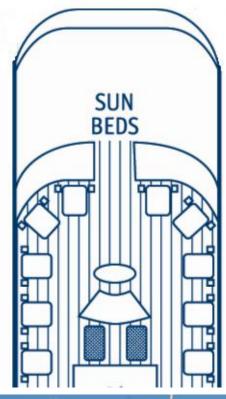

- 11. Admiral Suite
- 12. SeaDream Spa Fitness Center Beauty Salon
- 13. Topside Restaurant
- 14. Medical Facility
- 15. Open Promenade
- 16. Balinese Dream Beds
- 17. Top Of The Yacht Bar
- 18. Golf Simulator
- 19. Sun Beds

| Area         | Recreational area      |
|--------------|------------------------|
| Location     | Deck 6                 |
| Capacity:    |                        |
| Sun Beds     | 20                     |
| Balinese Bed | 1 large (2 – 4 people) |
|              |                        |
| Other        | 2 Hot Tubs             |