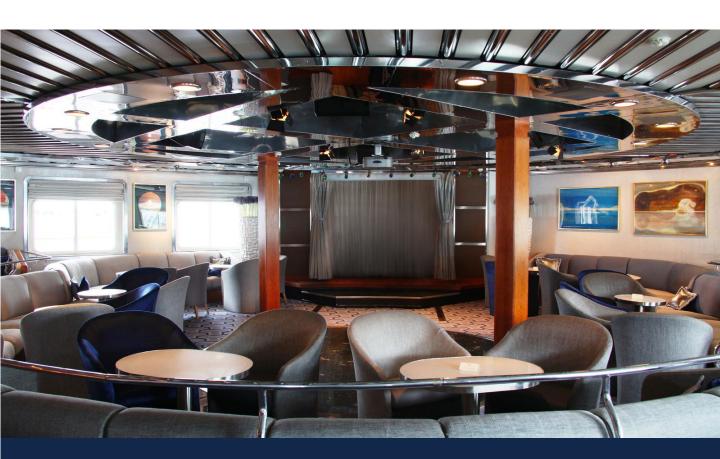

| Room     | Bar                     |
|----------|-------------------------|
| Location | Deck 4 — Piano Bar      |
| Capacity | 50 – 60 people standing |

| Room     | Bar – Top of the Yacht |
|----------|------------------------|
| Location | Deck 6                 |
| Capacity | 112                    |