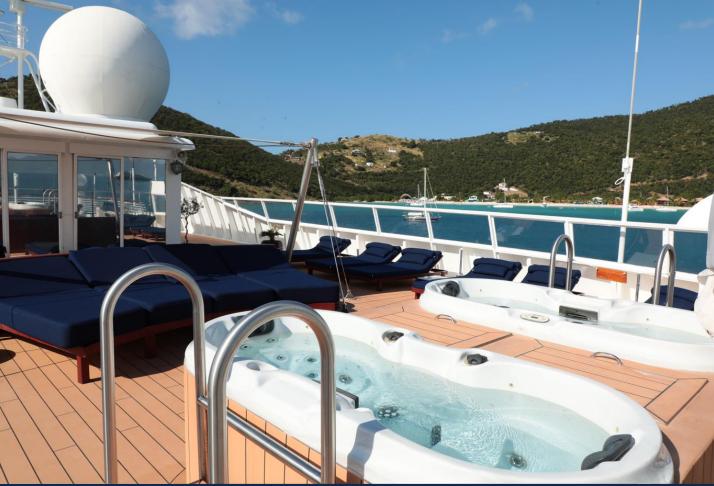

| Area         | Recreational area      |
|--------------|------------------------|
| Location     | Deck 6                 |
| Capacity:    |                        |
| Sun Beds     | 20                     |
| Balinese Bed | 1 large (2 – 4 people) |
|              |                        |
| Other        | 2 Hot Tubs             |