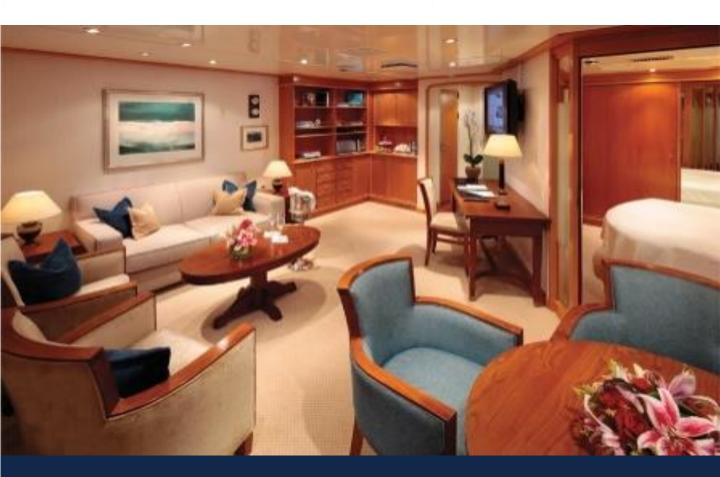

#### Commodore suite alt. B

| Stateroom   | Admiral Suite                  |
|-------------|--------------------------------|
| Room Number | 400                            |
| Koom romber | 400                            |
| Size        | 375 sq. feet = 34.8 sq. meters |
| Location    | Deck 4                         |

It's Yachting, not cruising · Enjoy the difference!

| Stateroom   | Owner's Suite                   |
|-------------|---------------------------------|
| Room Number | 315                             |
| Size        | 447 sq. feet = 41.53 sq. meters |
| Location    | Deck 3                          |