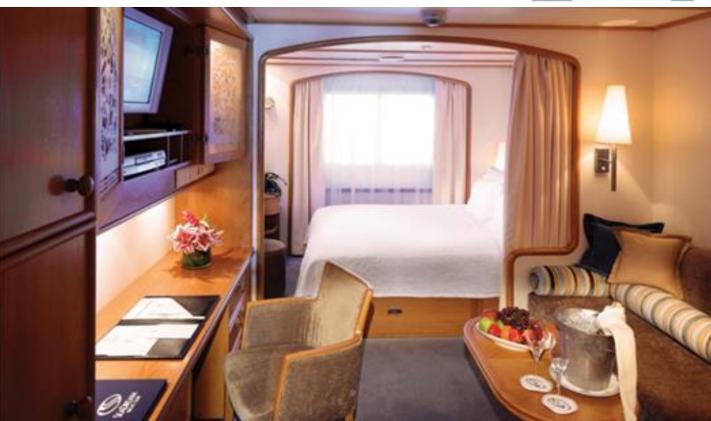

| Location                | Deck 4                          |
|-------------------------|---------------------------------|
| # of Regular Staterooms | 16                              |
| Size                    | 195 sq. feet = 18.12 sq. meters |

## Regular Stateroom

| Location                   | Deck 3                          |
|----------------------------|---------------------------------|
| # of Regular Staterooms    | 21                              |
| Size of Regular Staterooms | 195 sq. feet = 18.12 sq. meters |
| OR                         |                                 |
| # of Regular Staterooms    | 13                              |
| # of Commodore Suites      | 4                               |
| Size of Commodore Suites   | 390 sq. feet = 36.24 sq. meters |

| Location                       | Deck 2                          |
|--------------------------------|---------------------------------|
| # of Regular Staterooms        | 16                              |
| Size of Regular Staterooms     | 195 sq. feet = 18.12 sq. meters |
| Wheelchair Access Room         | 1 (#215)                        |
| Size of Wheelchair Access Room | 250 sq. feet = 23.22 sq. meters |
| OR                             |                                 |
| Wheelchair Access Room         | 1 (#215)                        |
| # of Regular Staterooms        | 13                              |
| # of Commodore Suites          | 4                               |
| Size of Commodore Suites       | 390 sq. feet = 36.24 sq. meters |

### **Regular Stateroom**