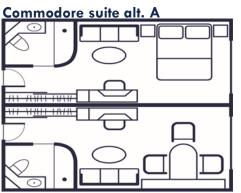

## Regular Stateroom

| Location                   | Deck 3                          |
|----------------------------|---------------------------------|
| # of Regular Staterooms    | 21                              |
| Size of Regular Staterooms | 195 sq. feet = 18.12 sq. meters |
| OR                         |                                 |
| # of Regular Staterooms    | 13                              |
| # of Commodore Suites      | 4                               |
| Size of Commodore Suites   | 390 sq. feet = 36.24 sq. meters |

| Location                       | Deck 2                          |
|--------------------------------|---------------------------------|
| # of Regular Staterooms        | 16                              |
| Size of Regular Staterooms     | 195 sq. feet = 18.12 sq. meters |
| Wheelchair Access Room         | 1 (#215)                        |
| Size of Wheelchair Access Room | 250 sq. feet = 23.22 sq. meters |
| OR                             |                                 |
| Wheelchair Access Room         | 1 (#215)                        |
| # of Regular Staterooms        | 13                              |
| # of Commodore Suites          | 4                               |
| Size of Commodore Suites       | 390 sq. feet = 36.24 sq. meters |

### Commodore suite alt. A