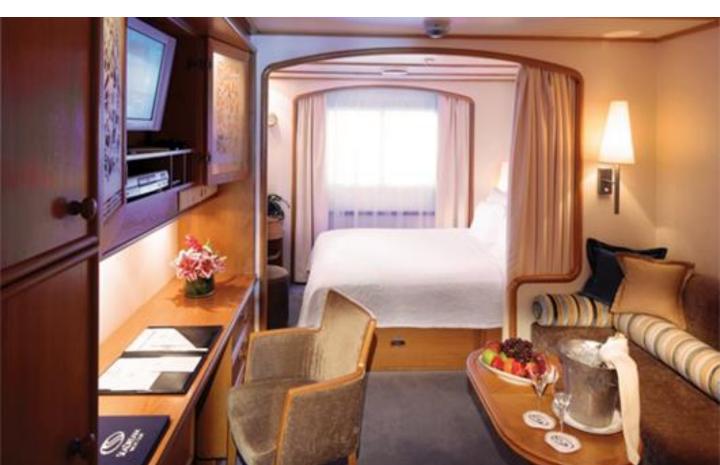

| Location                | Deck 4                          |
|-------------------------|---------------------------------|
| # of Regular Staterooms | 16                              |
| Size                    | 195 sq. feet = 18.12 sq. meters |

## Regular Stateroom

| Location                   | Deck 3                          |
|----------------------------|---------------------------------|
| # of Regular Staterooms    | 21                              |
| Size of Regular Staterooms | 195 sq. feet = 18.12 sq. meters |
| OR                         |                                 |
| # of Regular Staterooms    | 13                              |
| # of Commodore Suites      | 4                               |
| Size of Commodore Suites   | 390 sq. feet = 36.24 sq. meters |

| Location                       | Deck 2                          |
|--------------------------------|---------------------------------|
| # of Regular Staterooms        | 16                              |
| Size of Regular Staterooms     | 195 sq. feet = 18.12 sq. meters |
| Wheelchair Access Room         | 1 (#215)                        |
| Size of Wheelchair Access Room | 250 sq. feet = 23.22 sq. meters |
| OR                             |                                 |
| Wheelchair Access Room         | 1 (#215)                        |
| # of Regular Staterooms        | 13                              |
| # of Commodore Suites          | 4                               |
| Size of Commodore Suites       | 390 sq. feet = 36.24 sq. meters |

### **Regular Stateroom**