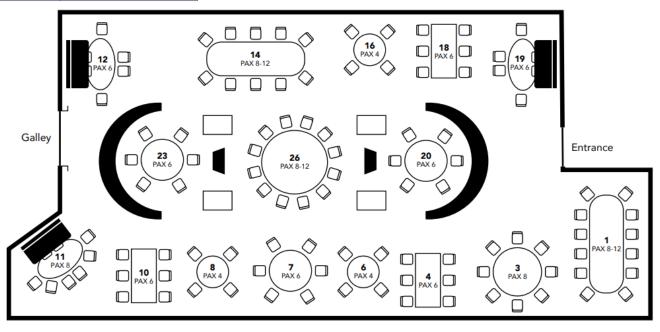

**Large Plan Dining Salon** 

| Room     | Topside Restaurant       |
|----------|--------------------------|
|          |                          |
| Location | Deck 4 Aft, Deck 5 and 6 |
|          |                          |
| Capacity | 112 quests               |