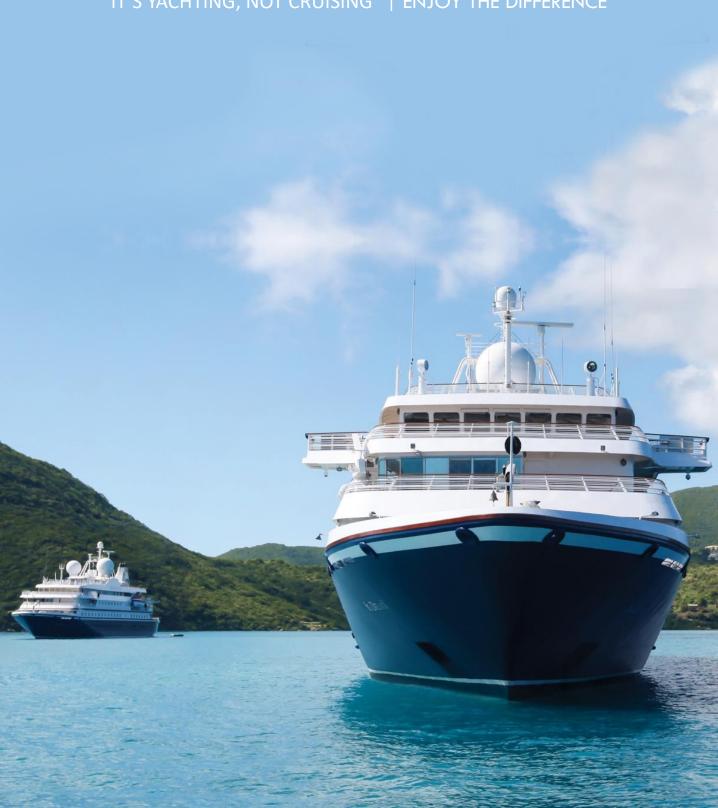

| Location                       | Deck 2                          |
|--------------------------------|---------------------------------|
| # of Regular Staterooms        | 16                              |
| Size of Regular Staterooms     | 195 sq. feet = 18.12 sq. meters |
| Wheelchair Access Room         | 1 (#215)                        |
| Size of Wheelchair Access Room | 250 sq. feet = 23.22 sq. meters |
| OR                             |                                 |
| Wheelchair Access Room         | 1 (#215)                        |
| # of Regular Staterooms        | 13                              |
| # of Commodore Suites          | 4                               |
| Size of Commodore Suites       | 390 sq. feet = 36.24 sq. meters |