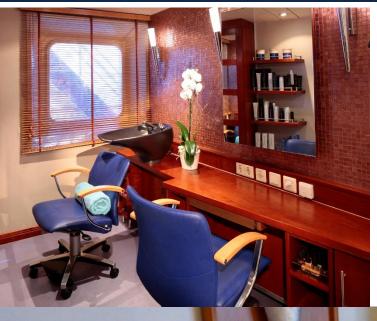

The library works well as a small meeting room or a small private cocktail party.

| Room          | Spa                 |
|---------------|---------------------|
|               |                     |
| Location      | Deck 4              |
|               |                     |
| Opening hours | 8:00 - 20:00        |
|               | 5 Treatment Rooms   |
| Capacity      | 1 Hairdresser Salon |