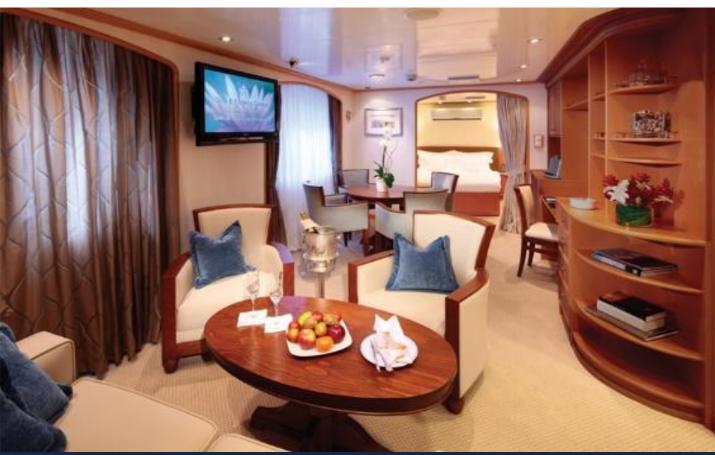

#### Commodore suite alt. B

| Stateroom   | Admiral Suite                  |
|-------------|--------------------------------|
| Room Number | 400                            |
| Koom romber | 400                            |
| Size        | 375 sq. feet = 34.8 sq. meters |
| Location    | Deck 4                         |