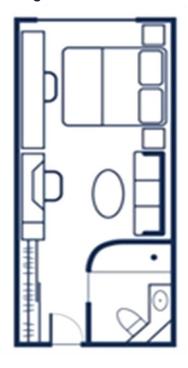

| 1        |
| Treadmill                 |                              |          |
| Treadmill                 | Run 600                      | 4        |
| Mat                       |                              |          |
| Yoga mat                  | Black 61 cmx115cm            | 8        |
| Yoga mat                  | Blue 79 cmx 190cm            | 9        |
| Bench press               | Black                        | 1        |
|                           |                              |          |





| Location                | Deck 4                          |
|-------------------------|---------------------------------|
| # of Regular Staterooms | 16                              |
| Size                    | 195 sq. feet = 18.12 sq. meters |

## Regular Stateroom







| Location                   | Deck 3                          |
|----------------------------|---------------------------------|
| # of Regular Staterooms    | 21                              |
| Size of Regular Staterooms | 195 sq. feet = 18.12 sq. meters |
| OR                         |                                 |
| # of Regular Staterooms    | 13                              |
| # of Commodore Suites      | 4                               |
| Size of Commodore Suites   | 390 sq. feet = 36.24 sq. meters |











| Location                       | Deck 2                          |
|--------------------------------|---------------------------------|
| # of Regular Staterooms        | 16                              |
| Size of Regular Staterooms     | 195 sq. feet = 18.12