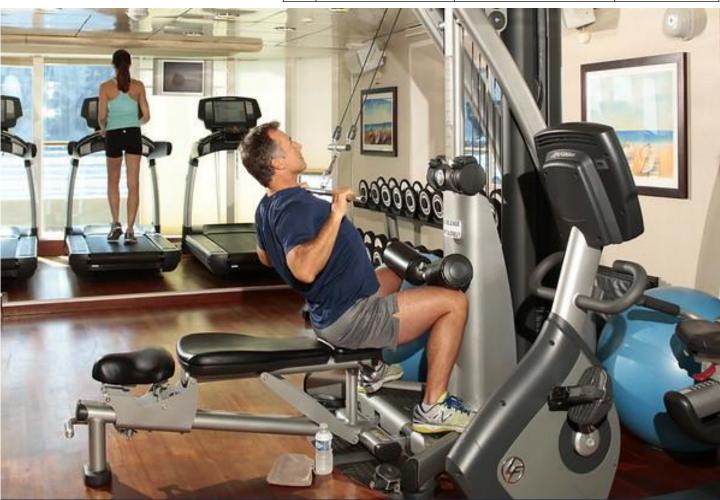

| Room     | Carm         |  |
|----------|--------------|--|
| KOOIII   | Gym          |  |
| Location | Deck 4       |  |
| Hours    | 8.00 - 20.00 |  |

# **Gym Equipment Inventory**

| Items                     | Series                       | Quantity |
|---------------------------|------------------------------|----------|
| Weight                    |                              |          |
| Weight Stationary         | Technogym Class 2SC Castello | 1        |
| Weight Dumbell            | Light weight 2 lb            | 1 pair   |
| Weight Dumbell            | Light weight 4 lb            | 1 pair   |
| Weight Dumbell            | Light weight 6 lb            | 1 pair   |
| Weight Dumbell            | Heavy weight 4kg.            | 1 pair   |
| Weight Dumbell            | Heavy weight 6kg.            | 1 pair   |
| Weight Dumbell            | Heavy weight 8kg.            | 1 pair   |
| Weight Dumbell            | Heavy weight 10kg.           | 1 pair   |
| Weight Dumbell            | Heavy weight 12kg.           | 1 pair   |
| Weight Dumbell            | Heavy weight 14kg.           | 1 pair   |
| Weight Dumbell            | Heavy weight 16kg.           | 1 pair   |
| Weight Dumbell            | Heavy weight 18kg.           | 1 pair   |
| Weight Dumbell            | Heavy weight 20kg.           | 1 pair   |
| Weight Dumbell            | Heavy weight 22kg.           | 1 pair   |
| Bicycle                   |                              |          |
| Bicycle +Recline 600      | Technogym                    | 2        |
| Elliptical Machine        |                              |          |
| Bicycle - Rotex 600 XTPRO | Technogym                    | 1        |
| Treadmill                 |                              |          |
| Treadmill                 | Run 600                      | 4        |
| Mat                       |                              |          |
| Yoga mat                  | Black 61 cmx115cm            | 8        |
| Yoga mat                  | Blue 79 cmx 190cm            | 9        |
| Bench press               | Black                        | 1        |
|                           |                              |          |