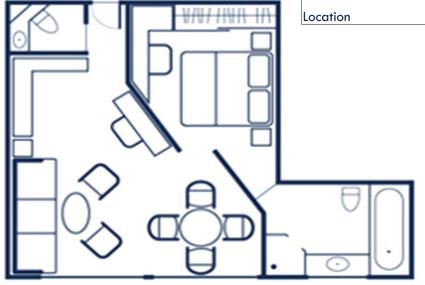

#### Commodore suite alt. B

| Stateroom   | Admiral Suite                  |
|-------------|--------------------------------|
| Room Number | 400                            |
| Koom romber | 400                            |
| Size        | 375 sq. feet = 34.8 sq. meters |
| Location    | Deck 4                         |