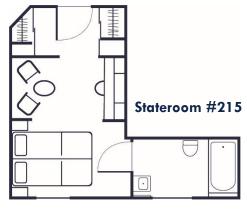

| Location                       | Deck 2                          |
|--------------------------------|---------------------------------|
| # of Regular Staterooms        | 16                              |
| Size of Regular Staterooms     | 195 sq. feet = 18.12 sq. meters |
| Wheelchair Access Room         | 1 (#215)                        |
| Size of Wheelchair Access Room | 250 sq. feet = 23.22 sq. meters |
| OR                             |                                 |
| Wheelchair Access Room         | 1 (#215)                        |
| # of Regular Staterooms        | 13                              |
| # of Commodore Suites          | 4                               |
| Size of Commodore Suites       | 390 sq. feet = 36.24 sq. meters |