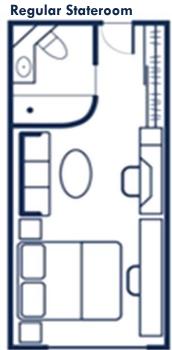

| Location                | Deck 4                          |
|-------------------------|---------------------------------|
| # of Regular Staterooms | 16                              |
| Size                    | 195 sq. feet = 18.12 sq. meters |

## Regular Stateroom

| Location                   | Deck 3                          |
|----------------------------|---------------------------------|
| # of Regular Staterooms    | 21                              |
| Size of Regular Staterooms | 195 sq. feet = 18.12 sq. meters |
| OR                         |                                 |
| # of Regular Staterooms    | 13                              |
| # of Commodore Suites      | 4                               |
| Size of Commodore Suites   | 390 sq. feet = 36.24 sq. meters |

| Location                       | Deck 2                          |
|--------------------------------|---------------------------------|
| # of Regular Staterooms        | 16                              |
| Size of Regular Staterooms     | 195 sq. feet = 18.12 sq. meters |
| Wheelchair Access Room         | 1 (#215)                        |
| Size of Wheelchair Access Room | 250 sq. feet = 23.22 sq. meters |
| OR                             |                                 |
| Wheelchair Access Room         | 1 (#215)                        |
| # of Regular Staterooms        | 13                              |
| # of Commodore Suites          | 4                               |
| Size of Commodore Suites       | 390 sq. feet = 36.24 sq. meters |

### **Regular Stateroom**