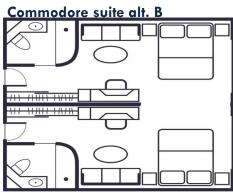

## Regular Stateroom

| Location                   | Deck 3                          |
|----------------------------|---------------------------------|
| # of Regular Staterooms    | 21                              |
| Size of Regular Staterooms | 195 sq. feet = 18.12 sq. meters |
| OR                         |                                 |
| # of Regular Staterooms    | 13                              |
| # of Commodore Suites      | 4                               |
| Size of Commodore Suites   | 390 sq. feet = 36.24 sq. meters |

| Location                       | Deck 2                          |
|--------------------------------|---------------------------------|
| # of Regular Staterooms        | 16                              |
| Size of Regular Staterooms     | 195 sq. feet = 18.12 sq. meters |
| Wheelchair Access Room         | 1 (#215)                        |
| Size of Wheelchair Access Room | 250 sq. feet = 23.22 sq. meters |
| OR                             |                                 |
| Wheelchair Access Room         | 1 (#215)                        |
| # of Regular Staterooms        | 13                              |
| # of Commodore Suites          | 4                               |
| Size of Commodore Suites       | 390 sq. feet = 36.24 sq. meters |

#### Commodore suite alt. B

| Stateroom   | Admiral Suite                  |
|-------------|--------------------------------|
| Room Number | 400                            |
| Koom romber | 400                            |
| Size        | 375 sq. feet = 34.8 sq. meters |
| Location    | Deck 4                         |