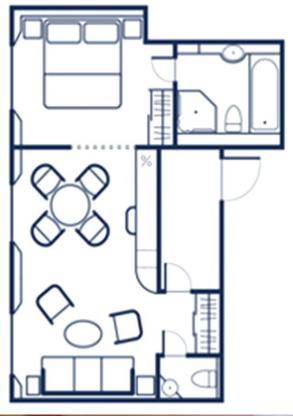

|
|--------------------------------|---------------------------------|
| # of Regular Staterooms        | 16                              |
| Size of Regular Staterooms     | 195 sq. feet = 18.12 sq. meters |
| Wheelchair Access Room         | 1 (#215)                        |
| Size of Wheelchair Access Room | 250 sq. feet = 23.22 sq. meters |
| OR                             |                                 |
| Wheelchair Access Room         | 1 (#215)                        |
| # of Regular Staterooms        | 13                              |
| # of Commodore Suites          | 4                               |
| Size of Commodore Suites       | 390 sq. feet = 36.24 sq. meters |



### **Regular Stateroom**



### Commodore suite alt. A



#### Commodore suite alt. B









| Stateroom   | Admiral Suite                  |
|-------------|--------------------------------|
| Room Number | 400                            |
| Koom romber | 400                            |
| Size        | 375 sq. feet = 34.8 sq. meters |
| Location    | Deck 4                         |



It's Yachting, not cruising · Enjoy the difference!



| Stateroom   | Owner's Suite                   |
|-------------|---------------------------------|
| Room Number | 315                             |
| Size        | 447 sq. feet = 41.53 sq. meters |
| Location    | Deck 3                          |









IT'S YACHTING, NOT CRUISING $^{\circ}$  | ENJOY THE DIFFERENCE